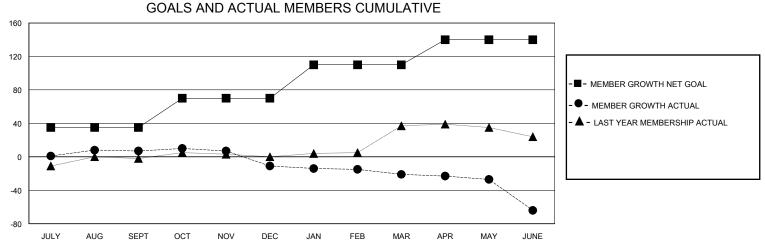

## District 11 B2

Results as of: 6/30/2020

| GMT:                  |               | GMT CA    |               |                       |                         |                         |                                                    |  |
|-----------------------|---------------|-----------|---------------|-----------------------|-------------------------|-------------------------|----------------------------------------------------|--|
| Clubs                 |               |           |               | Members               |                         |                         |                                                    |  |
| RESULTS FOR 2019-2020 |               |           |               | RESULTS FOR 2019-2020 |                         |                         |                                                    |  |
| QUARTER               | NEW CLUB GOAL | NEW CLUBS | DROPPED CLUBS | QUARTER ME            | MBER GROWTH NET<br>GOAL | MEMBER GROWTH<br>ACTUAL | DROPPED<br>MEMBERS ACTUAL<br>(including transfers) |  |
| JULY/AUG/SEPT         | 0             | 0         | 0             | JULY/AUG/SEPT         | 35                      | 32                      | 22                                                 |  |
| OCT/NOV/DEC           | 0             | 0         | 1             | OCT/NOV/DEC           | 35                      | 17                      | 34                                                 |  |
| JAN/FEB/MAR           | 0             | 0         | 0             | JAN/FEB/MAR           | 40                      | 17                      | 24                                                 |  |
| APR/MAY/JUNE          | 1             | 0         | 1             | APR/MAY/JUNE          | 30                      | 6                       | 48                                                 |  |