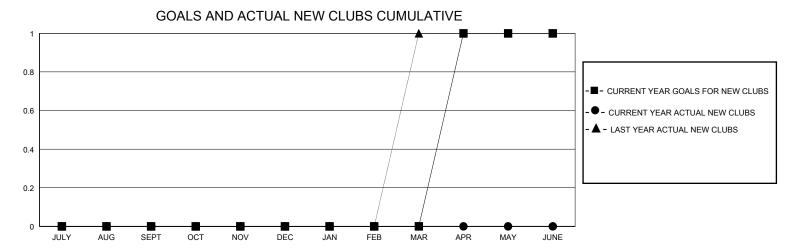

## District 11 B2

Results as of: 6/30/2020

| GMT:                  |               | GMT CA    |               |                       |                         |                         |                                                    |  |
|-----------------------|---------------|-----------|---------------|-----------------------|-------------------------|-------------------------|----------------------------------------------------|--|
| Clubs                 |               |           |               | Members               |                         |                         |                                                    |  |
| RESULTS FOR 2019-2020 |               |           |               | RESULTS FOR 2019-2020 |                         |                         |                                                    |  |
| QUARTER               | NEW CLUB GOAL | NEW CLUBS | DROPPED CLUBS | QUARTER ME            | MBER GROWTH NET<br>GOAL | MEMBER GROWTH<br>ACTUAL | DROPPED<br>MEMBERS ACTUAL<br>(including transfers) |  |
| JULY/AUG/SEPT         | 0             | 0         | 0             | JULY/AUG/SEPT         | 35                      | 32                      | 22                                                 |  |
| OCT/NOV/DEC           | 0             | 0         | 1             | OCT/NOV/DEC           | 35                      | 17                      | 34                                                 |  |
| JAN/FEB/MAR           | 0             | 0         | 0             | JAN/FEB/MAR           | 40                      | 17                      | 24                                                 |  |
| APR/MAY/JUNE          | 1             | 0         | 1             | APR/MAY/JUNE          | 30                      | 6                       | 48                                                 |  |